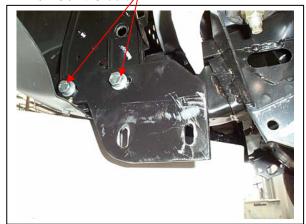

# NISSAN NAVARA 10/01- 4WD/2WD 76mm NUDGE BAR VEHICLE FRONTAL PROTECTION SYSTEM (VFPS) FOR AIR BAG & ADR COMPLIANT VEHICLES

Check installation hardware before commencing.

- 1. Working on one side at a time, remove the bumper mount bolts from side of chassis and attach ECB steel mounting bracket (supplied). Use M10 x 50 x 1.25 bolts (supplied). **DO NOT TIGHTEN**. **See figure 1.**
- 2. Attach ECB nudge bar to the outside of steel mounting brackets. Use 3/8 x 1 ½ bolts/nut (supplied) for rear holes and feed 3/8 x 1 ½ bolt/washer/wire (supplied) up inside of 76mm tube to protrude out though front holes. Use 3/8 nut/washers (supplied). **DO NOT TIGHTEN**.
- 3. Align nudge bar with vehicle. **See figure 2** for side view. **NOTE**: Mounts are slotted on chassis bolts for alignment across vehicle.
- 4. Check bumper alignment then **TIGHTEN** Steel mounting brackets first, then recheck alignment and **TIGHTEN** nudge bar bolts/nuts.

#### M10 x 50 1.25 bolts/

FILE: NBN54SY

Figure 1

Figure 2

Tel: 07 3897 5700 Fax: 07 3283 1168 ecb@ecb.com.au www.ecb.com.au 29 Snook St Clontarf QLD 4019 Australia Po Box 122 Margate QLD 4019 Australia