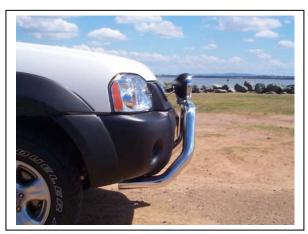

# NISSAN NAVARA 10/01- 4WD/2WD 76mm NUDGE BAR VEHICLE FRONTAL PROTECTION SYSTEM (VFPS) FOR AIR BAG & ADR COMPLIANT VEHICLES

Check installation hardware before commencing.

- 1. Working on one side at a time, remove the bumper mount bolts from side of chassis and attach ECB steel mounting bracket (supplied). Use M10 x 50 x 1.25 bolts (supplied). **DO NOT TIGHTEN**. **See figure 1.**
- 2. Attach ECB nudge bar to the outside of steel mounting brackets. Use 3/8 x 1 ½ bolts/nut (supplied) for rear holes and feed 3/8 x 1 ½ bolt/washer/wire (supplied) up inside of 76mm tube to protrude out though front holes. Use 3/8 nut/washers (supplied). **DO NOT TIGHTEN**.
- 3. Align nudge bar with vehicle. **See figure 2** for side view. **NOTE**: Mounts are slotted on chassis bolts for alignment across vehicle.
- 4. Check bumper alignment then **TIGHTEN** Steel mounting brackets first, then recheck alignment and **TIGHTEN** nudge bar bolts/nuts.

#### M10 x 50 1.25 bolts/

FILE: NBN54SY

Figure 1

Figure 2

Tel: 07 3897 5700 Fax: 07 3283 1168 ecb@ecb.com.au www.ecb.com.au 29 Snook St Clontarf QLD 4019 Australia Po Box 122 Margate QLD 4019 Australia