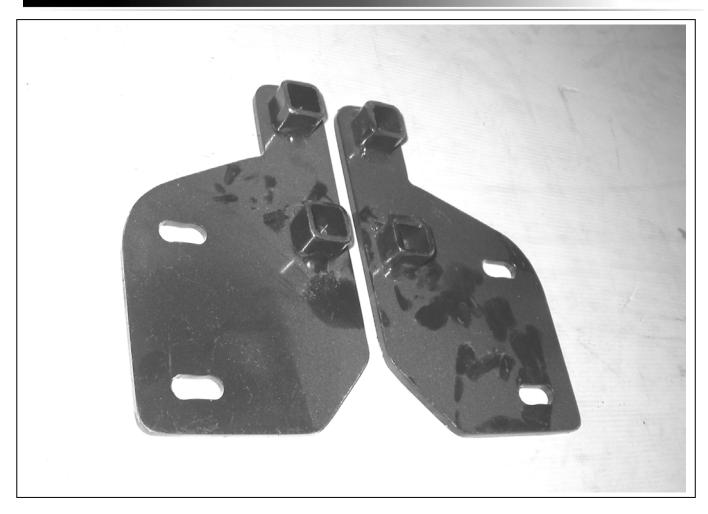

#### **FITTING KIT**

| 2 - Steel | mounting | brackets. |
|-----------|----------|-----------|
|-----------|----------|-----------|

- $4 M10 \times 50 \times 1.25$  bolts.
- $2 3/8 \times 1 \frac{1}{2}$  bolts.
- $2 3/8 \times 1 \frac{1}{2}$  bolts/washers on 200mm wire.
- 4 3/8 nuts.
- $10 \overline{3/8}$  flat washers.
- 8 3/8 spring washers.

# DESPATCH CHECKLIST NBN54SY

|                                                         | 14011343                   |                                                               |  |
|---------------------------------------------------------|----------------------------|---------------------------------------------------------------|--|
| Work Order #                                            |                            |                                                               |  |
| Finish:                                                 |                            |                                                               |  |
| Transport:                                              |                            |                                                               |  |
| Due Date:                                               |                            |                                                               |  |
| <ul> <li>O 2 – Steel :</li> <li>O 1 – Bolt I</li> </ul> | mounting brackets.<br>Kit. | See other side of<br>this page for<br>photos of all<br>mounts |  |
| Is this product "the best it can be" Yes/               |                            |                                                               |  |
| All parts <u>checked</u> ar                             | nd completed by:           |                                                               |  |
| Nut and bolts:                                          |                            | Date//                                                        |  |
| Order control:                                          |                            | Date//                                                        |  |